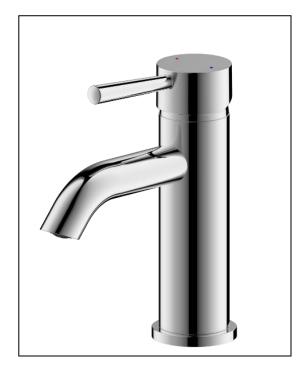

## ULTRA LAVATORY FAUCET

- EURO Collection
- Single-Handle Lavatory Faucet
- Single-Hole Installation

## **FINISHES INCLUDE**

- Chrome (UF36500)
- PVD Brushed Nickel (UF36503)
- Oil rubbed bronze (UF36505)
- Matte Black (UF36507)

 Limited lifetime warranty on workmanship and materials to the original purchaser