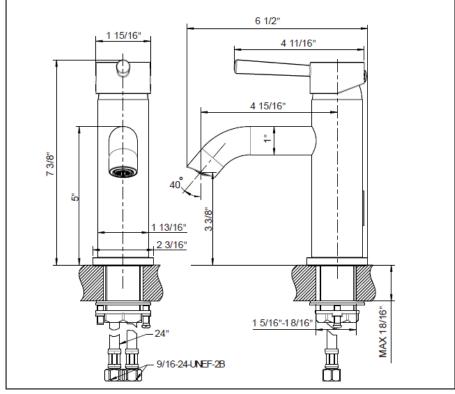

## STANDARD SPECIFICATIONS

- Low lead brass body
- Zinc Handle
- 35mm ceramic cartridge
- 24" flexible stainless steel inlet hose with female 3/8" compression fitting
- Neoperl aerator